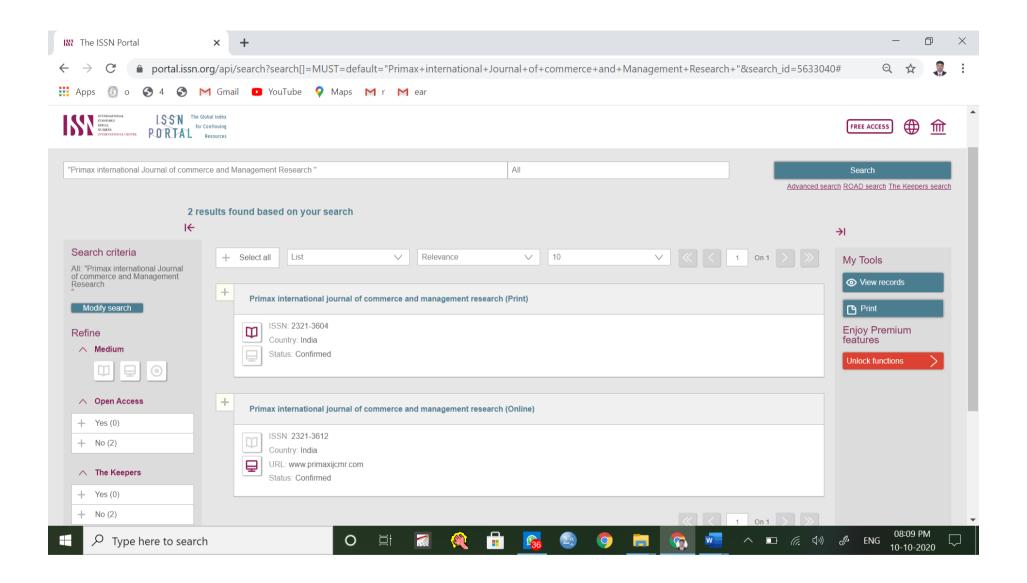

# **International Impact Factor Services**

Home Evalutaion Methology Journals List Journal Submission Journal Search Contact Us

| Primax international journal of commerce and management Research |                            |  |  |  |  |
|------------------------------------------------------------------|----------------------------|--|--|--|--|
| ISSN                                                             | 2321-3604                  |  |  |  |  |
| Country                                                          | India                      |  |  |  |  |
| Impact Factor                                                    | 3.015                      |  |  |  |  |
| Publication Year                                                 | 2013                       |  |  |  |  |
| Indexed                                                          | <b>∀</b>                   |  |  |  |  |
| Website                                                          | http://www.primaxijcmr.com |  |  |  |  |